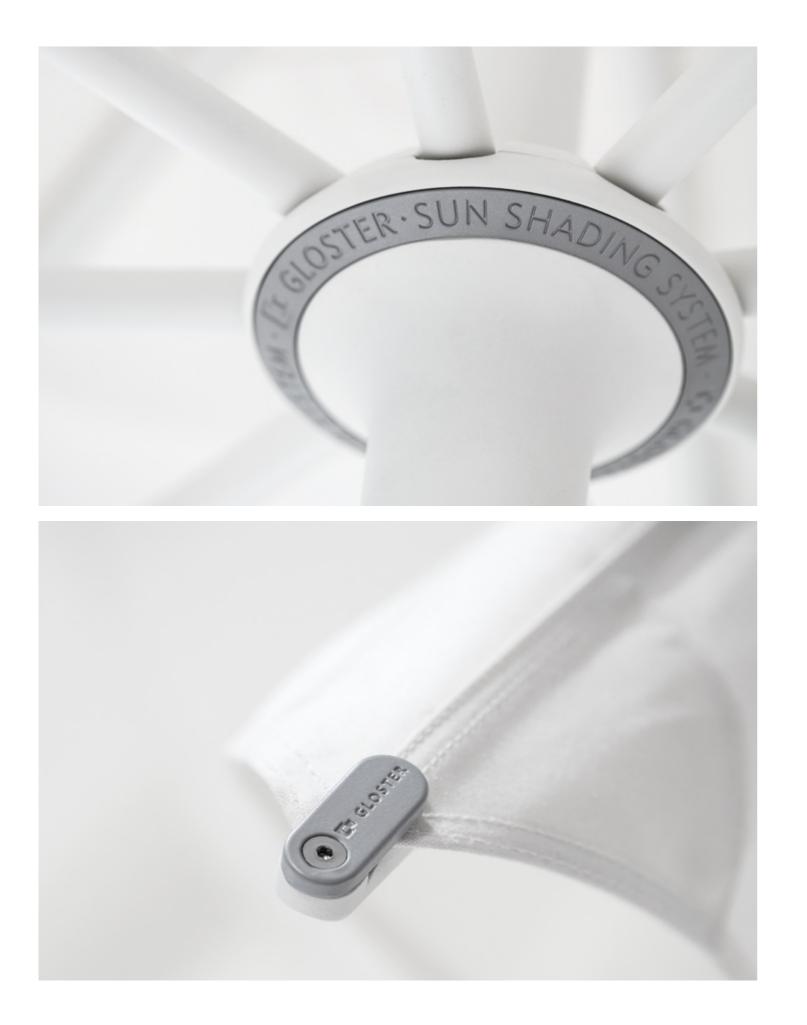

### HALO CANTILEVER

Less intrusive than a traditional push-up parasol, the Halo cantilever parasol is simplicity itself to use. The canopy is operated via a crank handle which allows you to open and close with just a few turns of the crank. The canopy can also be fixed at multiple heights depending on the sun's location.

## HALO CANTILEVER

Made with durable materials, fine finishing touches and with a heavy-duty Sunbrella fabric canopy in a choice of two neutral colours, Halo cantilever parasols are available in two sizes and with multiple base options.

The ultimate traditional centre-pole parasol, the Halo push-up parasol is designed to perform faultlessly, while retaining Gloster's signature understated style and elegance. The traditional chord is dispensed with in favour of a cleverly designed hub that slides smoothly up the central pole before locking into position.