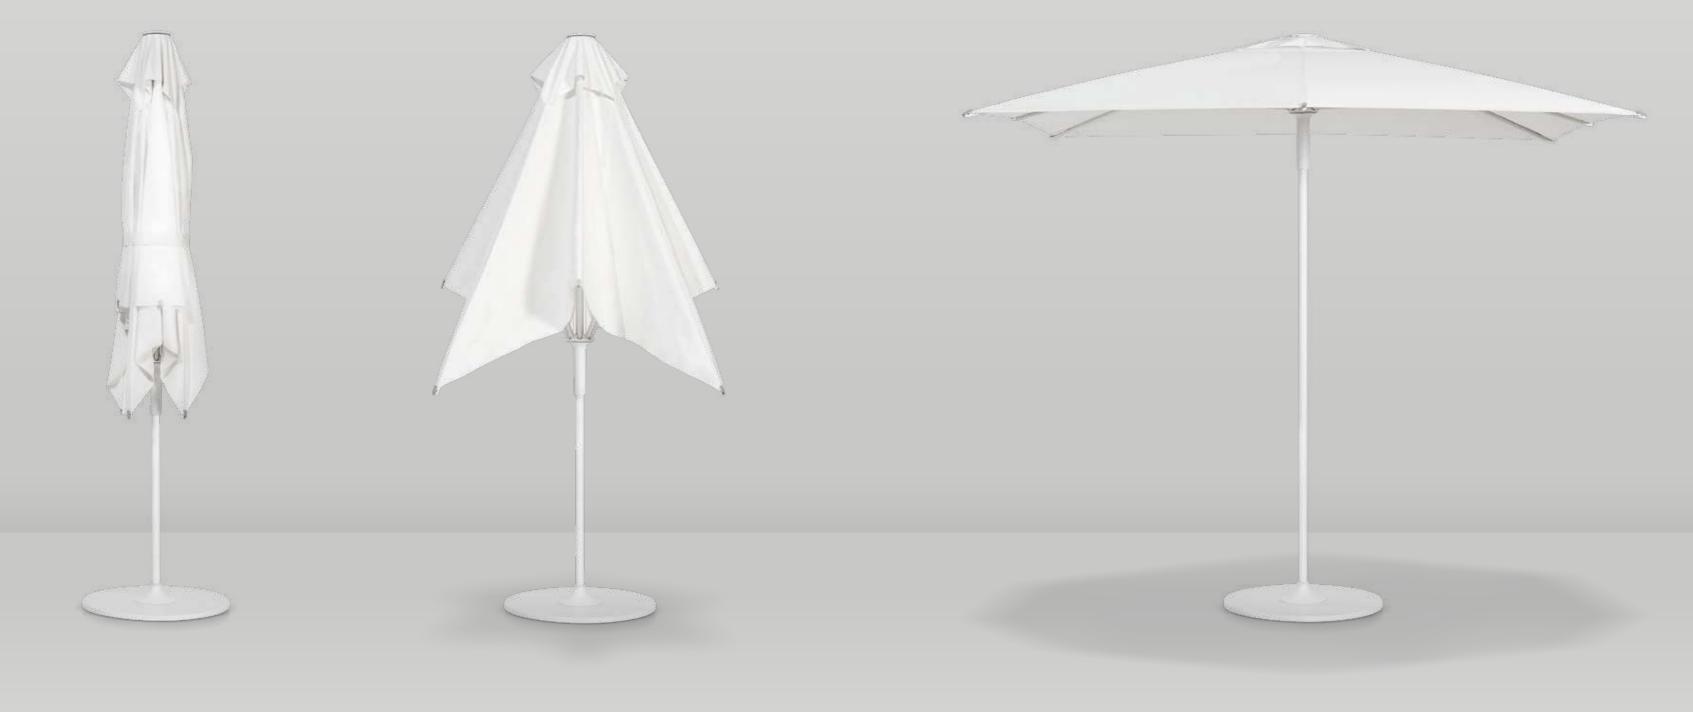

The ultimate traditional centre-pole parasol, the Halo push-up parasol is designed to perform faultlessly, while retaining Gloster's signature understated style and elegance. The traditional chord is dispensed with in favour of a cleverly designed hub that slides smoothly up the central pole before locking into position.

# HALO PARASOL

Made with durable materials, fine finishing touches and with a heavy-duty Sunbrella fabric canopy in a choice of two neutral colours, Halo push-up parasols are available with either square or hexagonal canopies and with multiple base options.

### CANOPY SHAPE AND SIZE

SQUARE 260 X 260 CM

HEXAGON 260 X 260 CM