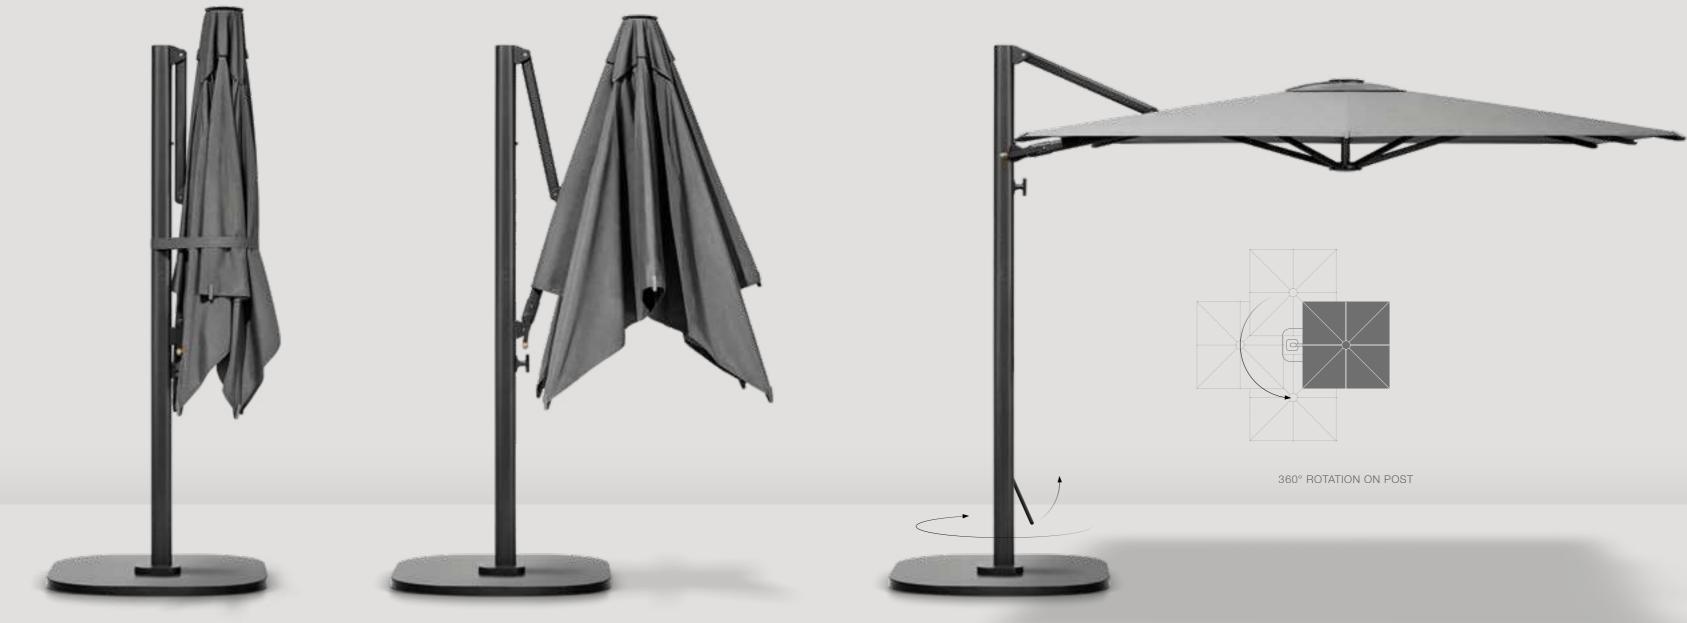

### HALO CANTILEVER

Less intrusive than a traditional push-up parasol, the Halo cantilever parasol is simplicity itself to use. The canopy is operated via a crank handle which allows you to open and close with just a few turns of the crank. The canopy can also be fixed at multiple heights depending on the sun's location.

## HALO CANTILEVER

Made with durable materials, fine finishing touches and with a heavy-duty Sunbrella fabric canopy in a choice of two neutral colours, Halo cantilever parasols are available in two sizes and with multiple base options.