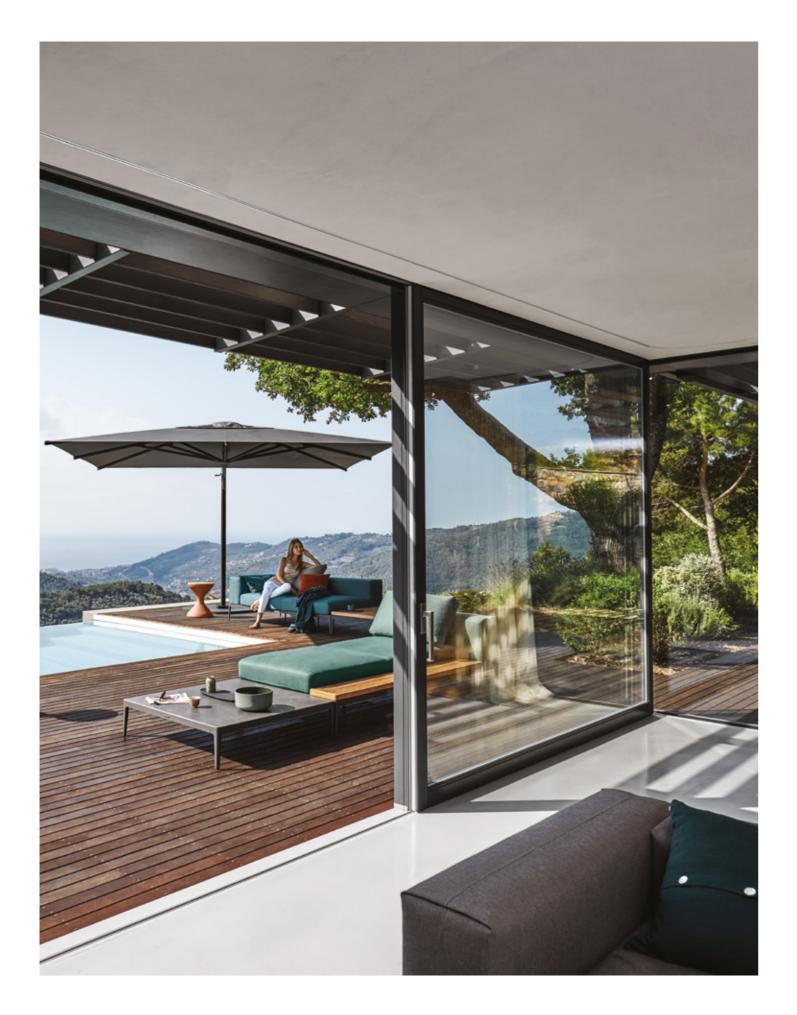

#### TEAK, CRAFTS & INNOVATION

Although we all crave the sunlight, shade also has its own unique appeal. The new Halo collection of parasols feature sturdy, aluminium frames and heavy-duty Sunbrella fabric canopies. Available as both standard push-up and practical cantilever versions, with Halo, somewhere to cool off and get away from the midday sun is never far away.

### HALO CANTILEVER

Less intrusive than a traditional push-up parasol, the Halo cantilever parasol is simplicity itself to use. The canopy is operated via a crank handle which allows you to open and close with just a few turns of the crank. The canopy can also be fixed at multiple heights depending on the sun's location.

## HALO CANTILEVER

Made with durable materials, fine finishing touches and with a heavy-duty Sunbrella fabric canopy in a choice of two neutral colours, Halo cantilever parasols are available in two sizes and with multiple base options.