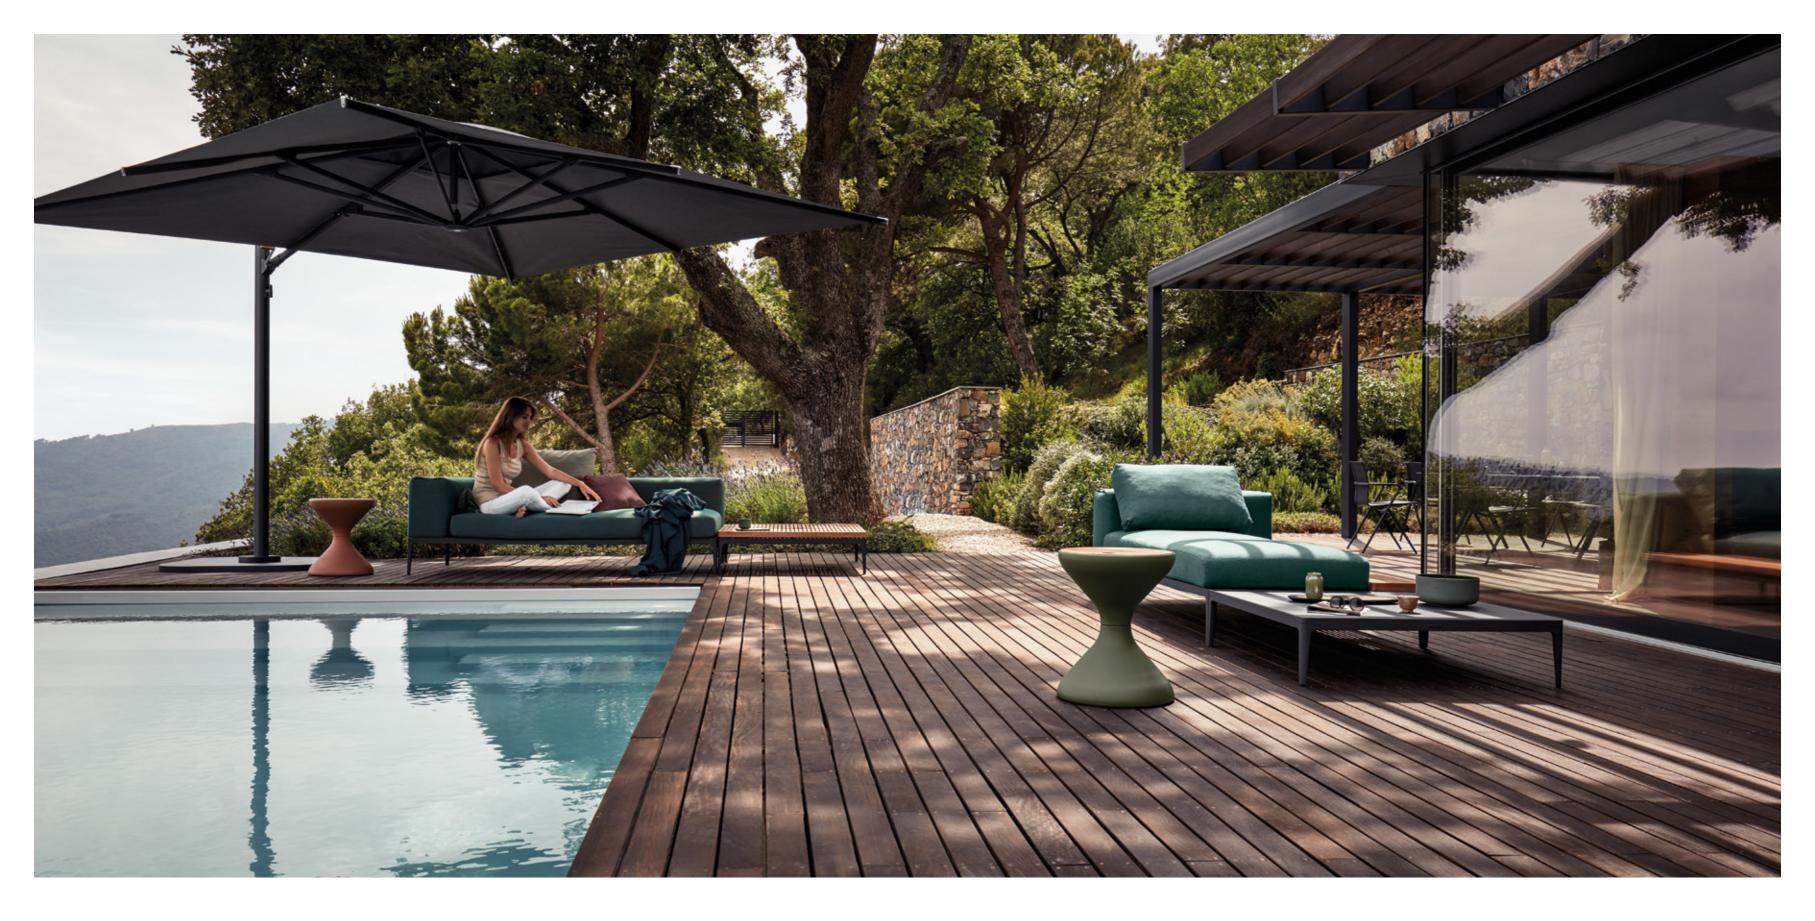

#### TEAK, CRAFTS & INNOVATION

Although we all crave the sunlight, shade also has its own unique appeal. The new Halo collection of parasols feature sturdy, aluminium frames and heavy-duty Sunbrella fabric canopies. Available as both standard push-up and practical cantilever versions, with Halo, somewhere to cool off and get away from the midday sun is never far away.

### CANOPY COLOURS

GREY

NATURAL

Although we all crave the sunlight, shade also has its own unique appeal. The new Halo collection of parasols feature sturdy, aluminium frames and heavy-duty Sunbrella fabric canopies. Available as both standard push-up and practical cantilever versions, with Halo, somewhere to cool off and get away from the midday sun is never far away.