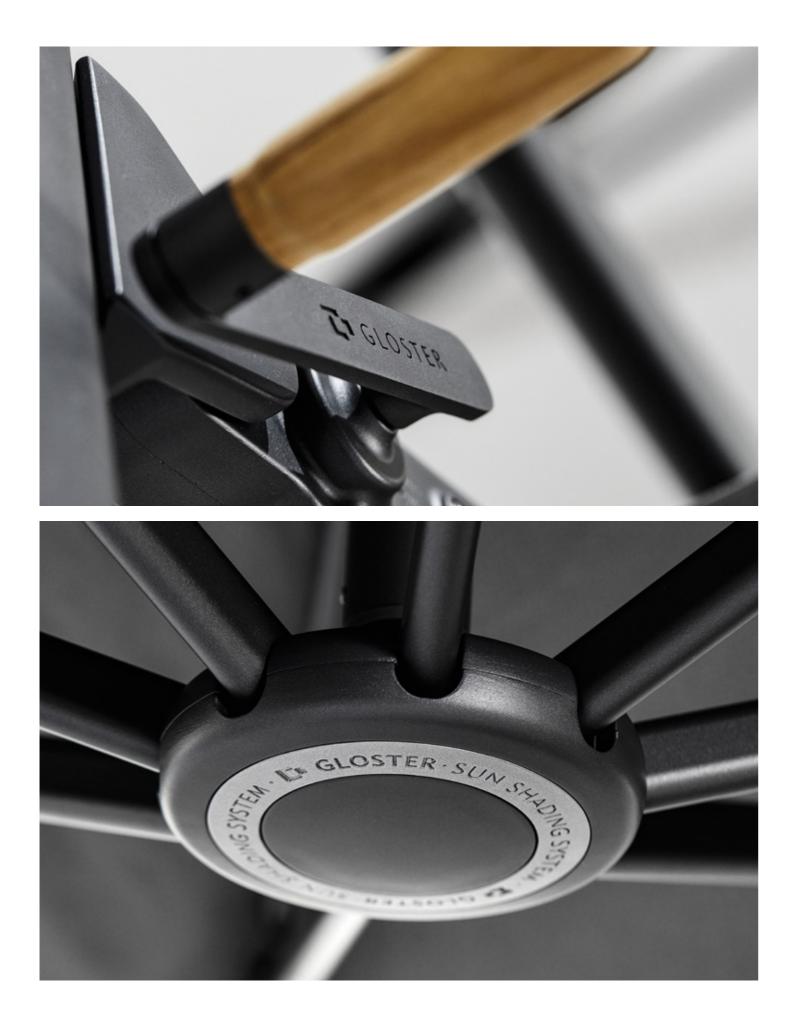

## HALO CANTILEVER

Made with durable materials, fine finishing touches and with a heavy-duty Sunbrella fabric canopy in a choice of two neutral colours, Halo cantilever parasols are available in two sizes and with multiple base options.

The ultimate traditional centre-pole parasol, the Halo push-up parasol is designed to perform faultlessly, while retaining Gloster's signature understated style and elegance. The traditional chord is dispensed with in favour of a cleverly designed hub that slides smoothly up the central pole before locking into position.